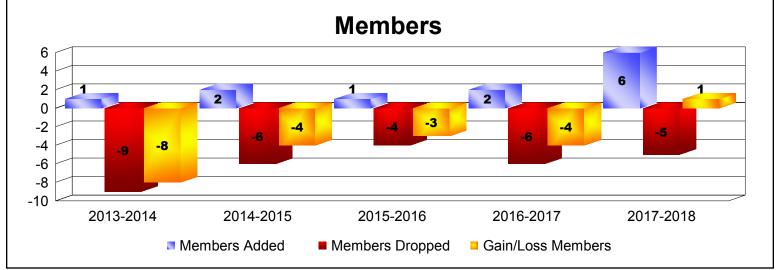

District 45 VERMONT As of June 2018 Cumulative

| Year      | New<br>Clubs | Dropped<br>Clubs | Gain/<br>Loss<br>Clubs | New<br>Members | Charter<br>Members | Reinstate<br>Members | Transfer<br>Members | Total<br>Member<br>Added | Total<br>Members<br>Dropped | Gain/<br>Loss<br>Members |
|-----------|--------------|------------------|------------------------|----------------|--------------------|----------------------|---------------------|--------------------------|-----------------------------|--------------------------|
| 2013-2014 | 0            | 0                | 0                      | 1              | 0                  | 0                    | 0                   | 1                        | -9                          | -8                       |
| 2014-2015 | 0            | 0                | 0                      | 2              | 0                  | 0                    | 0                   | 2                        | -6                          | -4                       |
| 2015-2016 | 0            | 0                | 0                      | 1              | 0                  | 0                    | 0                   | 1                        | -4                          | -3                       |
| 2016-2017 | 0            | 0                | 0                      | 2              | 0                  | 0                    | 0                   | 2                        | -6                          | -4                       |
| 2017-2018 | 0            | 0                | 0                      | 6              | 0                  | 0                    | 0                   | 6                        | -5                          | 1                        |
| Average   | 0            | 0                | 0                      | 2              | 0                  | 0                    | 0                   | 2                        | -6                          | -4                       |