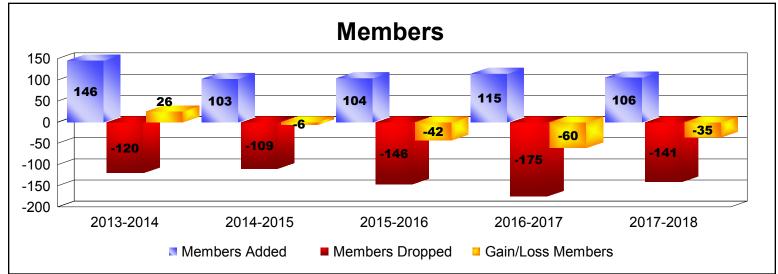

MBR0065 Page 1 of 2 8/27/2018 9:21:34AM

District 45 VERMONT As of June 2018 Cumulative

| Year      | New<br>Clubs | Dropped<br>Clubs | Gain/<br>Loss<br>Clubs | New<br>Members | Charter<br>Members | Reinstate<br>Members | Transfer<br>Members | Total<br>Member<br>Added | Total<br>Members<br>Dropped | Gain/<br>Loss<br>Members |
|-----------|--------------|------------------|------------------------|----------------|--------------------|----------------------|---------------------|--------------------------|-----------------------------|--------------------------|
| 2013-2014 | 1            | 0                | 1                      | 107            | 25                 | 7                    | 7                   | 146                      | -120                        | 26                       |
| 2014-2015 | 0            | -2               | -2                     | 97             | 3                  | 3                    | 0                   | 103                      | -109                        | -6                       |
| 2015-2016 | 1            | -1               | 0                      | 79             | 21                 | 2                    | 2                   | 104                      | -146                        | -42                      |
| 2016-2017 | 0            | -2               | -2                     | 102            | 0                  | 10                   | 3                   | 115                      | -175                        | -60                      |
| 2017-2018 | 0            | -1               | -1                     | 91             | 0                  | 9                    | 6                   | 106                      | -141                        | -35                      |
| Average   | 0            | -1               | -1                     | 95             | 10                 | 6                    | 4                   | 115                      | -138                        | -23                      |