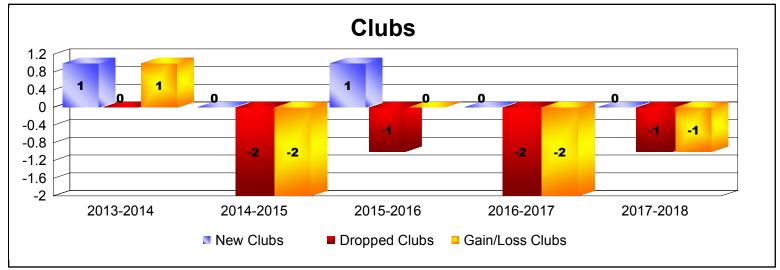

MBR0065 Page 1 of 2 8/27/2018 9:21:34AM

District 45 VERMONT As of June 2018 Cumulative

| Year      | New<br>Clubs | Dropped<br>Clubs | Gain/<br>Loss<br>Clubs | New<br>Members | Charter<br>Members | Reinstate<br>Members | Transfer<br>Members | Total<br>Member<br>Added | Total<br>Members<br>Dropped | Gain/<br>Loss<br>Members |
|-----------|--------------|------------------|------------------------|----------------|--------------------|----------------------|---------------------|--------------------------|-----------------------------|--------------------------|
| 2013-2014 | 1            | 0                | 1                      | 107            | 25                 | 7                    | 7                   | 146                      | -120                        | 26                       |
| 2014-2015 | 0            | -2               | -2                     | 97             | 3                  | 3                    | 0                   | 103                      | -109                        | -6                       |
| 2015-2016 | 1            | -1               | 0                      | 79             | 21                 | 2                    | 2                   | 104                      | -146                        | -42                      |
| 2016-2017 | 0            | -2               | -2                     | 102            | 0                  | 10                   | 3                   | 115                      | -175                        | -60                      |
| 2017-2018 | 0            | -1               | -1                     | 91             | 0                  | 9                    | 6                   | 106                      | -141                        | -35                      |
| Average   | 0            | -1               | -1                     | 95             | 10                 | 6                    | 4                   | 115                      | -138                        | -23                      |